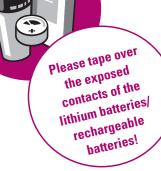

# Batteries & rechargeable batteries

Alkaline, nickel/cadmium, zinc/carbon, nickel-metal hydride, lithium batteries (from e-bikes, smartphones, tablets, etc.)